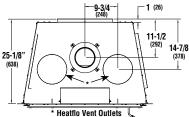

**Rough Framing Face** (dimension includes finish material inside framing, if any)

Listed to ULC-S610 & UL-127 EPA certification test emission value 1.9 g/hr per 2020 NSPS (cordwood)

FIREPLACES®

in the space directly above the fireplace. Do

not fill the space above the fireplace with any

material (Except the wood framing)

Finishing Guide Plate (included on Fireplace)

Inches (millimeters)

Framing Dimensions