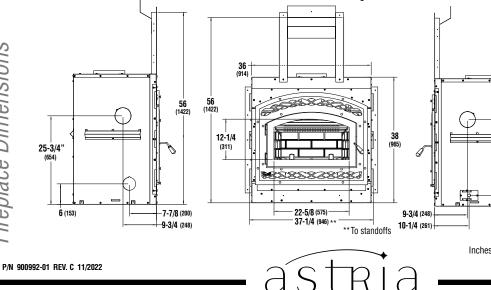

## Montecito<sup>™</sup> -B

| PRODUCT REFERENCE INFORMATION<br>Model: MONTE-B, Cat. No. F4481 |                     |
|-----------------------------------------------------------------|---------------------|
| Weight                                                          | 330 lbs             |
| Height                                                          | 38"                 |
| Width                                                           | 37-1/4"             |
| Depth                                                           | 25-1/8"             |
| Firebox W x H x D<br>measured in front                          | 22" x 11-3/4" x 12" |

**Rough Framing Face** (dimension includes finish material inside framing, if any)

Listed to ULC-S610 & UL-127 EPA certification test emission value 1.9 g/hr per 2020 NSPS (cordwood)

FIREPLACES®

in the space directly above the fireplace. Do

not fill the space above the fireplace with any

material (Except the wood framing)

Finishing Guide Plate (included on Fireplace)

Inches (millimeters)

Framing Dimensions