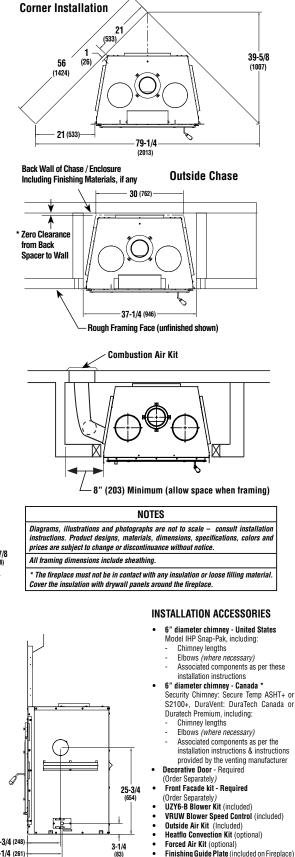

not fill the space above the fireplace with any

material (Except the wood framing)

Finishing Guide Plate (included on Fireplace)

Inches (millimeters)

Framing Dimensions