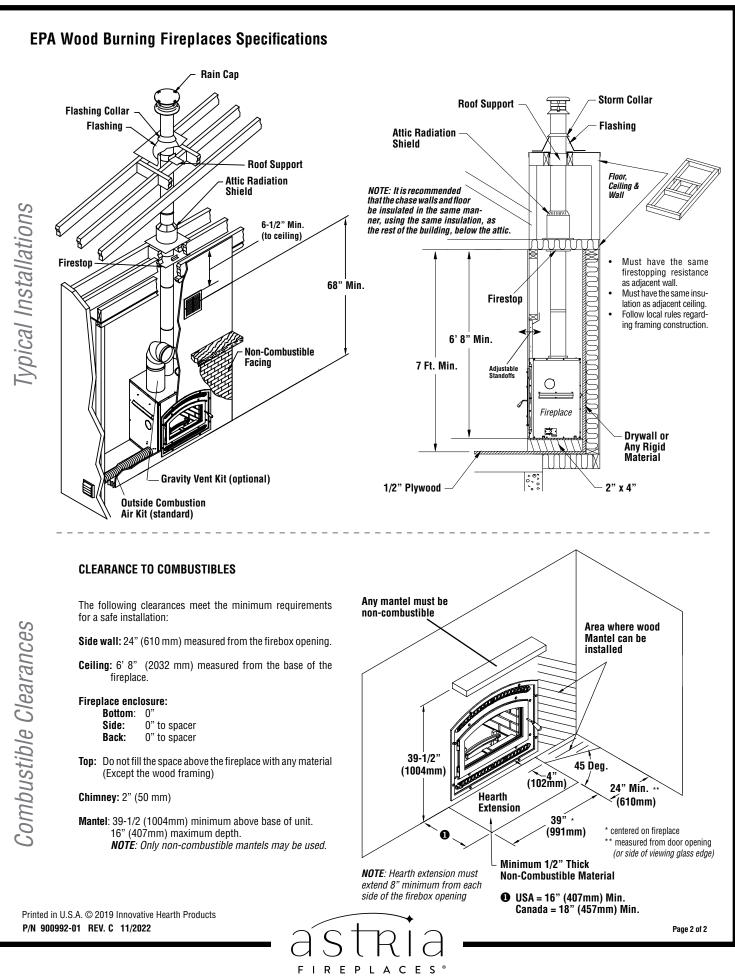

**Rough Framing Face** (dimension includes finish material inside framing, if any)

Listed to ULC-S610 & UL-127 EPA certification test emission value 1.9 g/hr per 2020 NSPS (cordwood)

FIREPLACES®

in the space directly above the fireplace. Do

not fill the space above the fireplace with any

material (Except the wood framing)

Finishing Guide Plate (included on Fireplace)

Inches (millimeters)

Framing Dimensions