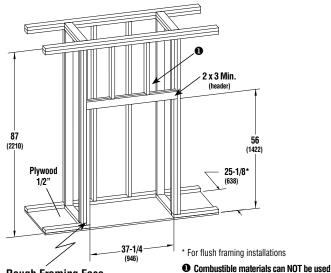

not fill the space above the fireplace with any

material (Except the wood framing)

Finishing Guide Plate (included on Fireplace)

Inches (millimeters)

Framing Dimensions