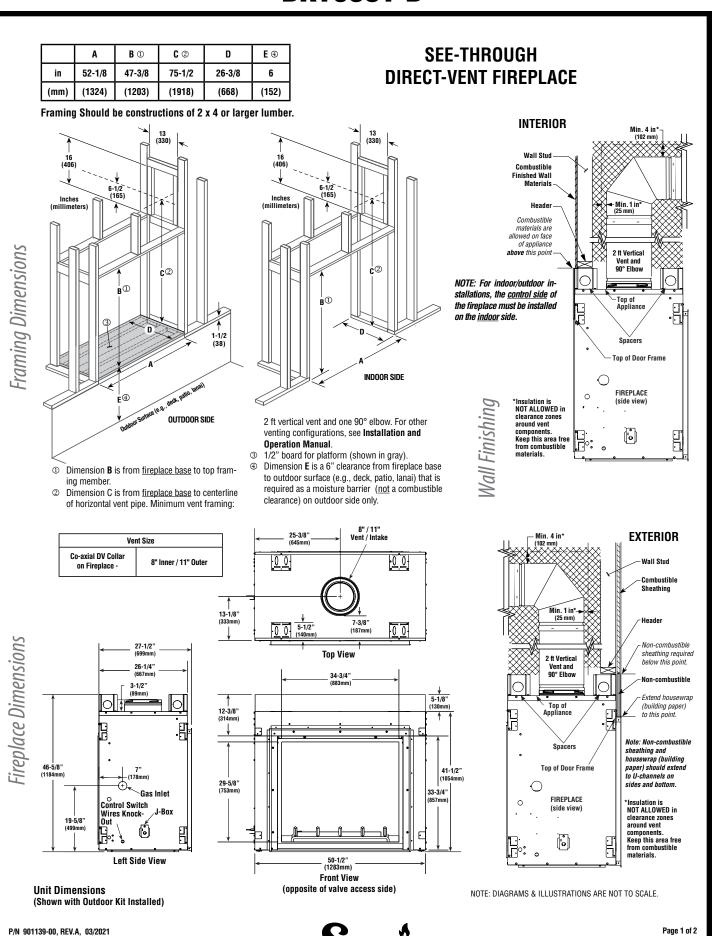

## DRT63ST-B

## DRT63ST-B

P/N 901139-00, REV. A, 03/2021

Listed by PFS Corporation to to ANSI Z21.88 (in Canada, CSA-2.33), and CAN/CGA-2.17-M91 (CSA P4.1) in both USA and Canada, as a vented gas fireplace.

Report No. 14-107

Available through field conversion only.

Inputs (BTU/hr) Fuel Inputs (BTU/hr) Model DRT63STTEN-B NG 37.000 to 57.000 LP 40,000 to 50,000 DRT63STTEP-B\*

Do NOT insulate space between appliance and area above it. Combustible Enclosure/Shelf Min. 4" (102 mm) Min. 2 ft vertical vent section and one 90-degree elbow required 91-1/2" (2324 mm) minimum Indoor/Outdoor Top of 90" (2287 mm) Fireplace minimum Indoor/Outdoor At 14" minimum At 8-1/4" side 0 0 0 0 side wall clearance. wall clearance, a a combustible wall Top View of combustible wall can project 12" can project to any Fireplace (13) 0 0 0 0

Combustible Materials Allowed In Shaded Area 45° 5 (127) **Combustible Walls** shown in dark gray Combustible materials may project beyond the sides -12 (305) of the fireplace opening as long as they are kept within the shaded areas 17 (432) illustrated here. 8-1/4 Protected wall shown in white (356)

Floor **Bottom of Appliance To Ceiling** 

| Minimum Clearances - Inches (millimeters)           Back / Sides         0 (0) Spacers/Standoffs           Floor         0 (0)           of Appliance To Ceiling         72 (1829)           Vent         4 (102) Top, 1 (25) Sides & Bottom | (209)                                     |                                    |
|----------------------------------------------------------------------------------------------------------------------------------------------------------------------------------------------------------------------------------------------|-------------------------------------------|------------------------------------|
| Floor 0 (0) of Appliance To Ceiling 72 (1829)                                                                                                                                                                                                | Minimum Clearances - Inches (millimeters) |                                    |
| of Appliance To Ceiling 72 (1829)                                                                                                                                                                                                            | Back / Sides                              | 0 (0) Spacers/Standoffs            |
| ,                                                                                                                                                                                                                                            | Floor                                     | 0 (0)                              |
| Vent 4 (102) Top, 1 (25) Sides & Bottom                                                                                                                                                                                                      | of Appliance To Ceiling                   | 72 (1829)                          |
|                                                                                                                                                                                                                                              | Vent                                      | 4 (102) Top, 1 (25) Sides & Bottom |

**Service Clearances** Front 36" (914 mm)

**NOTE**: Diagrams, illustrations and photographs are not to scale consult installation instructions. Product designs, materials, dimensions, specifications, colors and prices are subject to change or discontinuance without notice.