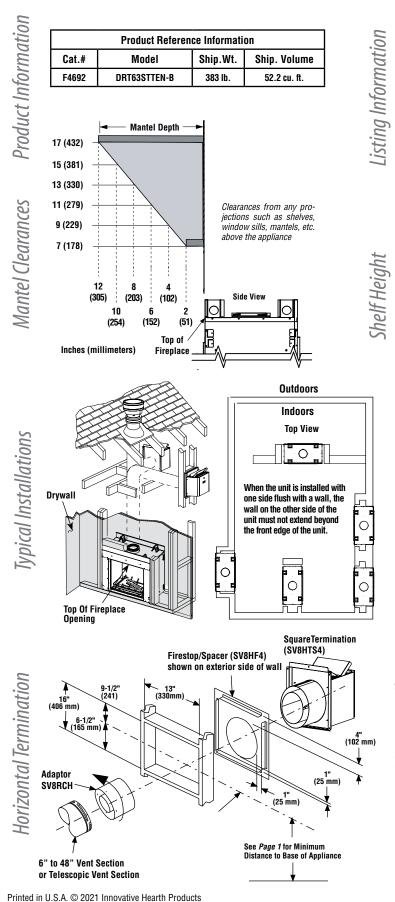

Available through field conversion only.

Inputs (BTU/hr) Fuel Inputs (BTU/hr) Model DRT63STTEN-B NG 37.000 to 57.000 LP 40,000 to 50,000 DRT63STTEP-B\*

Do NOT insulate space between appliance and area above it. Combustible Enclosure/Shelf Min. 4" (102 mm) Min. 2 ft vertical vent section and one 90-degree elbow required 91-1/2" (2324 mm) minimum Indoor/Outdoor Top of 90" (2287 mm) Fireplace minimum Indoor/Outdoor At 14" minimum At 8-1/4" side 0 0 0 0 side wall clearance. wall clearance, a a combustible wall Top View of combustible wall can project 12" can project to any Fireplace (13) 0 0 0 0

Combustible Materials Allowed In Shaded Area 45° 5 (127) **Combustible Walls** shown in dark gray Combustible materials may project beyond the sides -12 (305) of the fireplace opening as long as they are kept within the shaded areas 17 (432) illustrated here. 8-1/4 Protected wall shown in white (356)

Floor **Bottom of Appliance To Ceiling** 

| Minimum Clearances - Inches (millimeters)           Back / Sides         0 (0) Spacers/Standoffs           Floor         0 (0)           of Appliance To Ceiling         72 (1829)           Vent         4 (102) Top, 1 (25) Sides & Bottom | (209)                                     |                                    |
|----------------------------------------------------------------------------------------------------------------------------------------------------------------------------------------------------------------------------------------------|-------------------------------------------|------------------------------------|
| Floor 0 (0) of Appliance To Ceiling 72 (1829)                                                                                                                                                                                                | Minimum Clearances - Inches (millimeters) |                                    |
| of Appliance To Ceiling 72 (1829)                                                                                                                                                                                                            | Back / Sides                              | 0 (0) Spacers/Standoffs            |
| ,                                                                                                                                                                                                                                            | Floor                                     | 0 (0)                              |
| Vent 4 (102) Top, 1 (25) Sides & Bottom                                                                                                                                                                                                      | of Appliance To Ceiling                   | 72 (1829)                          |
|                                                                                                                                                                                                                                              | Vent                                      | 4 (102) Top, 1 (25) Sides & Bottom |

**Service Clearances** Front 36" (914 mm)

**NOTE**: Diagrams, illustrations and photographs are not to scale consult installation instructions. Product designs, materials, dimensions, specifications, colors and prices are subject to change or discontinuance without notice.