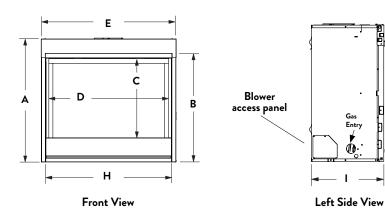

ARIES 33" MODEL

| A | 33-3/4"  |
|---|----------|
| В | 34-1/4"* |
| C | 36-7/8"  |
| D | 14-1/2"  |
| E | 19-5/8"  |

<sup>\*</sup> Includes 4" for fold-up standoffs

| FIREPLACE EFFICIENCIES — Listed to ANSI Z21.88 as a gas fireplace heater. |      |        |        |                 |  |
|---------------------------------------------------------------------------|------|--------|--------|-----------------|--|
| MODEL                                                                     | FUEL | BTU/HR | AFUE** | P4 / ENERGUIDE* |  |
| ARIES 33                                                                  | NG   | 12,000 | 64.0%  | 64.8%           |  |
| ARIES 33                                                                  | LP   | 10,000 | 64.0%  | 64.8%           |  |