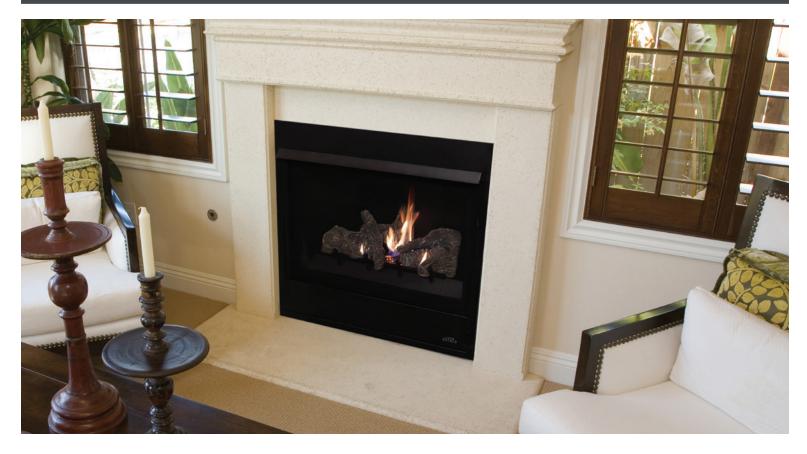

# ARIES 33 DIRECT VENT GAS FIREPLACES

## STANDARD FEATURES

- Available in a 33" model
- Compact 14" depth is perfect for small spaces
- Dedicated top or rear flue configuration
- Electronic ignition with seamless battery backup provides continued operation in the event of a power outage (IPI/CPI switch standard).
- Outstanding heating efficiency for increased comfort and lower operating costs
- Standard tempered glass and a protective screen\*
- Detailed ceramic fiber log set with grate
- Clean faced heat-circulating design
- Black painted interior
- Optional blower and hand-held remote controls available
- Durable textured powder coat finish
- Limited lifetime warranty
- \*All applicable models comply with ANSI Z21.88 barrier requirements.

#### FRONT COVER

ARIES 33 with Black Painted Interior