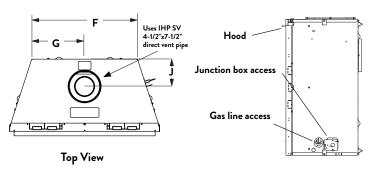

#### CONTROL OPTIONS

Right Side View

|   | ARIES<br>33" MODEL |  |
|---|--------------------|--|
| A | 30-1/8"            |  |
| В | 26-1/4"            |  |
| С | 18-5/16"           |  |
| D | 30-1/2"            |  |
| E | 33-5/8"            |  |
| F | 21-7/8"            |  |
| G | 10-15/16"          |  |
| Н | 31"                |  |
| I | 14"                |  |
| J | 5-3/4"             |  |