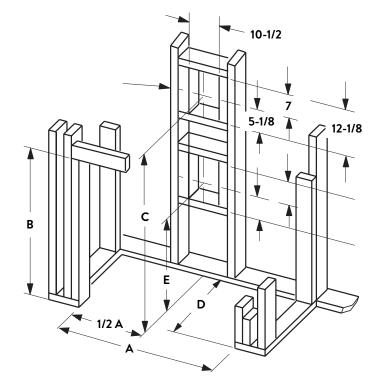

ARIES 33" MODEL

| A | 33-3/4"  |
|---|----------|
| В | 34-1/4"* |
| C | 36-7/8"  |
| D | 14-1/2"  |
| E | 19-5/8"  |

<sup>\*</sup> Includes 4" for fold-up standoffs

| FIREPLACE EFFICIENCIES — Listed to ANSI Z21.88 as a gas fireplace heater. |      |        |        |                 |  |
|---------------------------------------------------------------------------|------|--------|--------|-----------------|--|
| MODEL                                                                     | FUEL | BTU/HR | AFUE** | P4 / ENERGUIDE* |  |
| ARIES 33                                                                  | NG   | 12,000 | 64.0%  | 64.8%           |  |
| ARIES 33                                                                  | LP   | 10,000 | 64.0%  | 64.8%           |  |