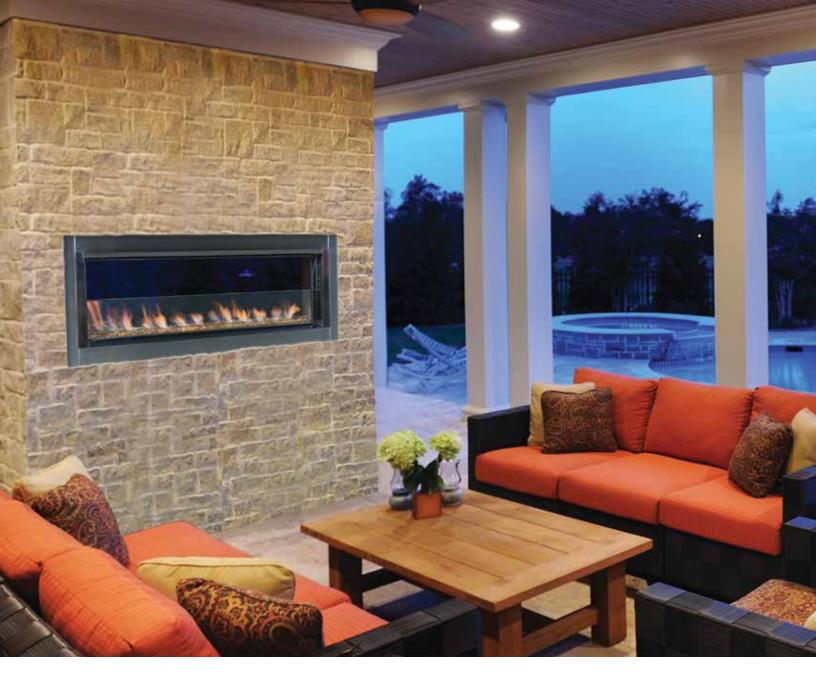

# BERLIN LIGHTS

VENT-FREE GAS FIREPLACE SYSTEMS OUTDOOR

Polished style combined with adaptability and versatility are the hallmarks of this unique fireplace. An impressive 43" span in a modern oblong shape sets **Berlin Lights** apart from all others. This stainless steel fireplace features a lively blazing flame array with ambient halogen lighting and glass pebble media. The controls are cleverly concealed to maintain a clean, striking visual impact.

# STANDARD FEATURES

- ♦ 43" front open linear configuration
- Transform your fireplace into a see-through model using the optional conversion kit
- Gas controls are conveniently hidden in the fireplace floor
- Electronic ignition with battery backup to operate in the event of a power outage
- Dancing yellow flames
- ★ Three flame settings for precise heat control
- Mood enhancing fireplace interior lighting
- Includes amber glass media and glass weather shield
- \* Remote control included
- Stainless steel construction for long lasting outdoor use
- Limited Lifetime Warranty