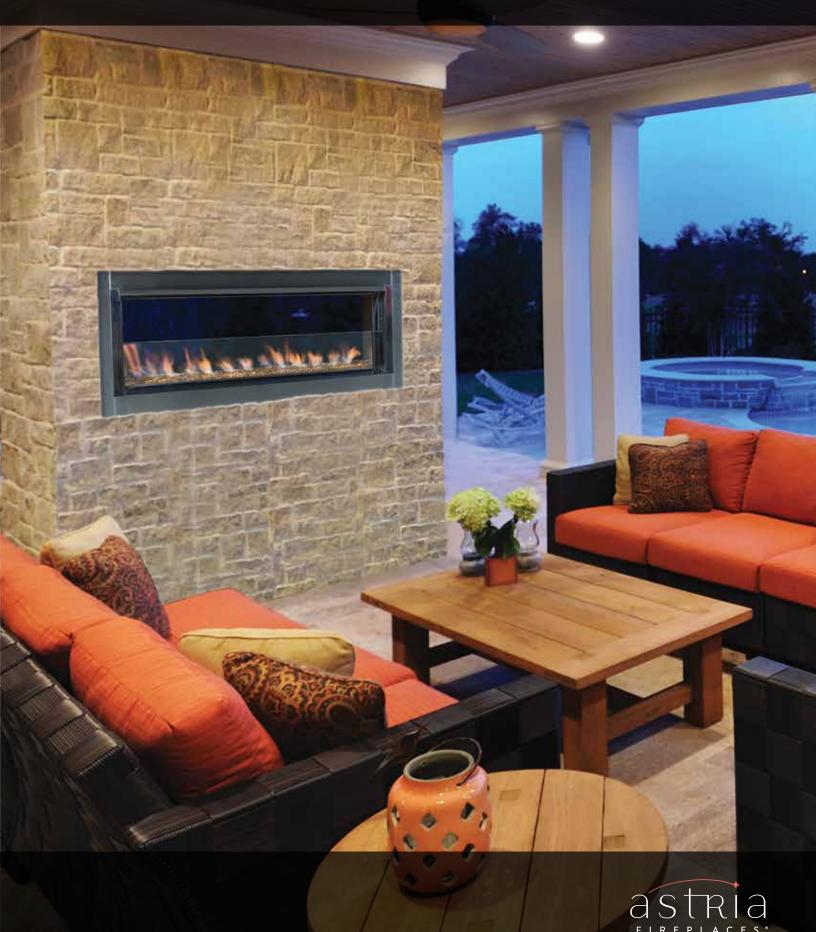

# BERLIN LIGHTS

VENT-FREE GAS FIREPLACE SYSTEMS OUTDOOR

Polished style combined with adaptability and versatility are the hallmarks of this unique fireplace. An impressive 43" span in a modern oblong shape sets **Berlin Lights** apart from all others. This stainless steel fireplace features a lively blazing flame array with ambient halogen lighting and glass pebble media. The controls are cleverly concealed to maintain a clean, striking visual impact.

# STANDARD FEATURES

- ♦ 43" front open linear configuration
- Transform your fireplace into a see-through model using the optional conversion kit
- Gas controls are conveniently hidden in the fireplace floor
- Electronic ignition with battery backup to operate in the event of a power outage
- Dancing yellow flames
- ★ Three flame settings for precise heat control
- Mood enhancing fireplace interior lighting
- Includes amber glass media and glass weather shield
- \* Remote control included
- Stainless steel construction for long lasting outdoor use
- Limited Lifetime Warranty