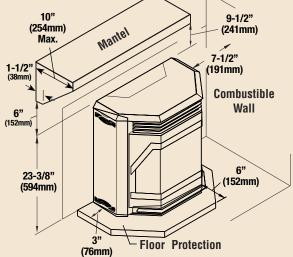

\*Square-feet heating capacities are approximations only. Actual performance may vary depending upon home design and insulation, ceiling heights, climate, condition and type of fuel used, appliance location, burn rate, accessories chosen, chimney installation and how the appliance is operated.

### WINSLOW PI40GL

## **OPTIONS**



Winslow shown with Brushed Nickel door and grill finish.



BTU OUTPUT: 37,500 - 15,120 HEATING CAPACITY: 900 - 2,000 square feet EFFICIENCY: 87.3% **STANDARD BLOWER: 150-CFM** HOPPER CAPACITY: 55 LBS. **REMOTE CONTROL:** Optional

#### **STOVE SURROUND TRIMS**



#### **REMOTES**



Options include a thermostatic touch remote and simple on/off remote, among others.

## **SPECIFICATIONS**

#### WINSLOW PI40GL





#### FIREPLACE DIMENSIONS





**CLEARANCES** 



#### FLOOR PROTECTION