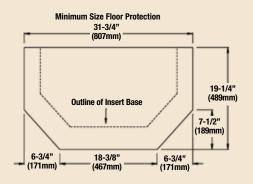

ities are approximations only. Actual performance may vary depending upon home design and insulation, ceiling heights, climate, condition and type of fuel used, appliance location, burn rate, accessories chosen, chimney installation and how the appliance is operated.

### WINSLOW PI40GL

## **OPTIONS**



Winslow shown with Brushed Nickel door and grill finish.



BTU OUTPUT: 37,500 - 15,120 HEATING CAPACITY: 900 - 2,000 square feet EFFICIENCY: 87.3% **STANDARD BLOWER: 150-CFM** HOPPER CAPACITY: 55 LBS. **REMOTE CONTROL:** Optional

#### **STOVE SURROUND TRIMS**



#### **REMOTES**



Options include a thermostatic touch remote and simple on/off remote, among others.

## **SPECIFICATIONS**

#### WINSLOW PI40GL





#### FIREPLACE DIMENSIONS





**CLEARANCES** 



#### FLOOR PROTECTION