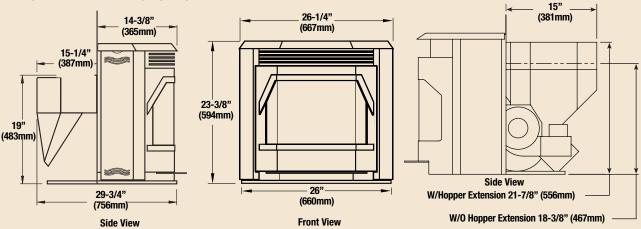

added convenience.
- Limited lifetime warranty.

\*Square-feet heating capacities are approximations only. Actual performance may vary depending upon home design and insulation, ceiling heights, climate, condition and type of fuel used, appliance location, burn rate, accessories chosen, chimney installation and how the appliance is operated.

### WINSLOW PI40GL

## **OPTIONS**



Winslow shown with Brushed Nickel door and grill finish.



BTU OUTPUT: 37,500 - 15,120 HEATING CAPACITY: 900 - 2,000 square feet EFFICIENCY: 87.3% **STANDARD BLOWER: 150-CFM** HOPPER CAPACITY: 55 LBS. **REMOTE CONTROL:** Optional

#### **STOVE SURROUND TRIMS**



#### **REMOTES**



Options include a thermostatic touch remote and simple on/off remote, among others.

## **SPECIFICATIONS**

#### WINSLOW PI40GL





#### FIREPLACE DIMENSIONS





**CLEARANCES** 



#### FLOOR PROTECTION