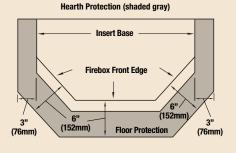

acities are approximations only. Actual performance may vary depending upon home design and insulation, ceiling heights, climate, condition and type of fuel used, appliance location, burn rate, accessories chosen, chimney installation and how the appliance is operated.

### WINSLOW PI40GL

## **OPTIONS**



Winslow shown with Brushed Nickel door and grill finish.



BTU OUTPUT: 37,500 - 15,120 HEATING CAPACITY: 900 - 2,000 square feet EFFICIENCY: 87.3% **STANDARD BLOWER: 150-CFM** HOPPER CAPACITY: 55 LBS. **REMOTE CONTROL:** Optional

#### **STOVE SURROUND TRIMS**



#### **REMOTES**



Options include a thermostatic touch remote and simple on/off remote, among others.

## **SPECIFICATIONS**

#### WINSLOW PI40GL





#### FIREPLACE DIMENSIONS





**CLEARANCES** 



#### FLOOR PROTECTION