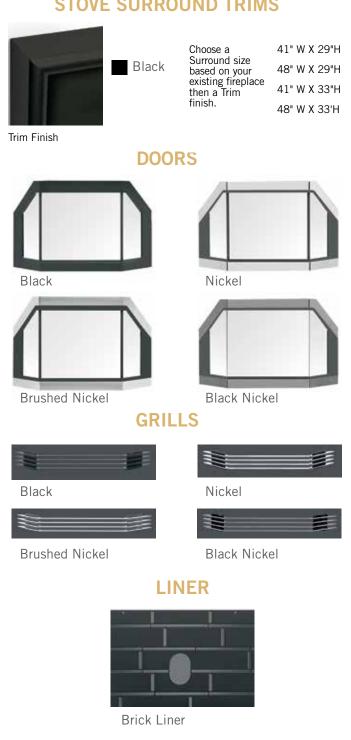

#### **STOVE SURROUND TRIMS**

#### **REMOTES**

Options include a thermostatic touch remote and simple on/off remote, among others.