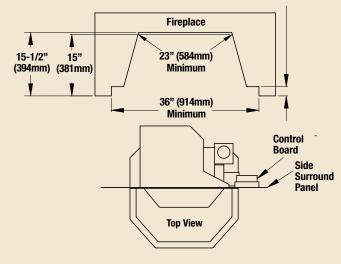

lifetime warranty.

\*Square-feet heating capacities are approximations only. Actual performance may vary depending upon home design and insulation, ceiling heights, climate, condition and type of fuel used, appliance location, burn rate, accessories chosen, chimney installation and how the appliance is operated.

### WINSLOW PI40GL

## **OPTIONS**



Winslow shown with Brushed Nickel door and grill finish.



BTU OUTPUT: 37,500 - 15,120 HEATING CAPACITY: 900 - 2,000 square feet EFFICIENCY: 87.3% **STANDARD BLOWER: 150-CFM** HOPPER CAPACITY: 55 LBS. **REMOTE CONTROL:** Optional

#### **STOVE SURROUND TRIMS**



#### **REMOTES**



Options include a thermostatic touch remote and simple on/off remote, among others.

## **SPECIFICATIONS**

#### WINSLOW PI40GL





#### FIREPLACE DIMENSIONS





**CLEARANCES** 



#### FLOOR PROTECTION