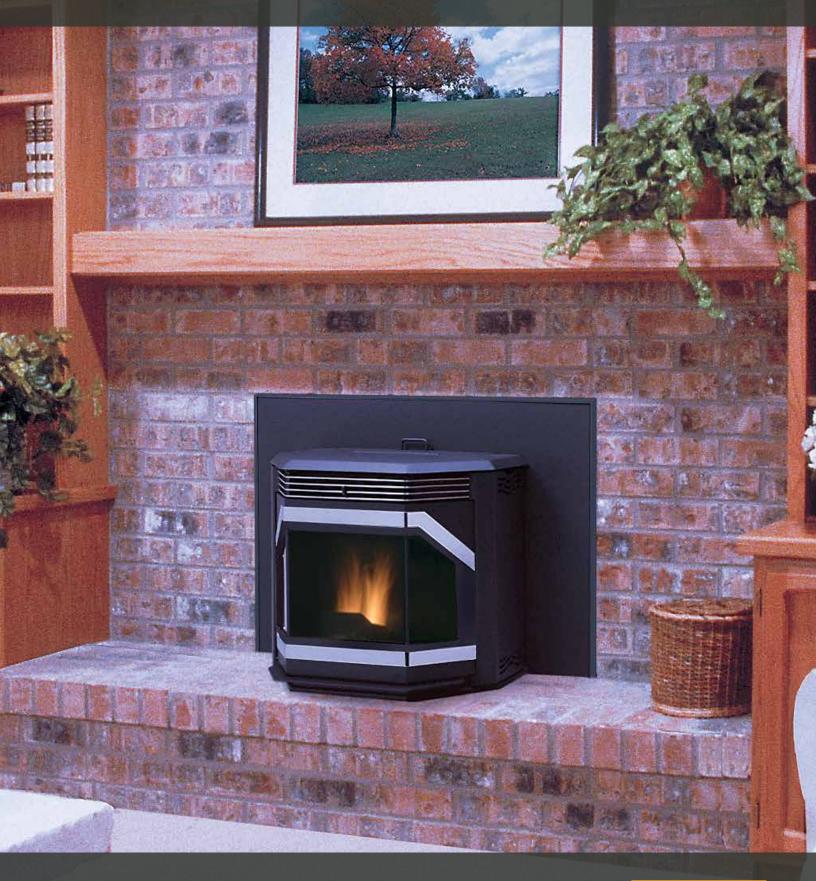

# IRONSTRIKE PELLET INSERTS

The Winslow<sup>™</sup> fireplace insert delivers inviting and reliable heat in an attractive style that can be customized to complement any home. Convenient features, ease of use and serviceability are designed right into the stove. And with Smart Heat<sup>™</sup> technology, ideal room temperatures can be set for consistent comfort. Plus, with a large variety of design features, the Winslow can be personalized to reflect every style and taste.

## **OPTIONS**

Winslow shown with Brushed Nickel door and grill finish.

BTU OUTPUT: 37,500 - 15,120 HEATING CAPACITY: 900 - 2,000 square feet EFFICIENCY: 87.3% **STANDARD BLOWER: 150-CFM** HOPPER CAPACITY: 55 LBS. **REMOTE CONTROL:** Optional