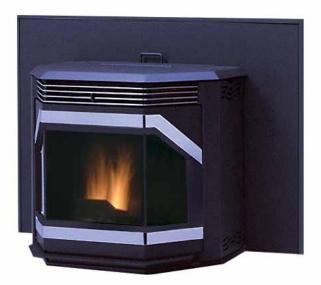

### WINSLOW PI40GL

## **OPTIONS**

Winslow shown with Brushed Nickel door and grill finish.

BTU OUTPUT: 37,500 - 15,120 HEATING CAPACITY: 900 - 2,000 square feet EFFICIENCY: 87.3% **STANDARD BLOWER: 150-CFM** HOPPER CAPACITY: 55 LBS. **REMOTE CONTROL:** Optional