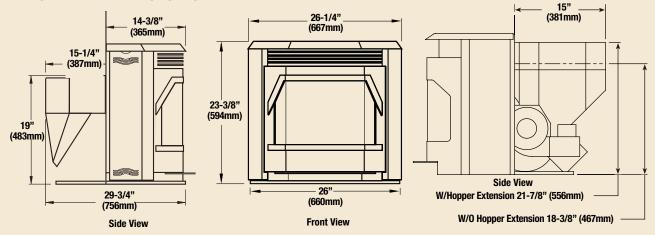

creates less maintenance and a clear view of the fire.
- Choose from several sizes of surround panel kits to match your opening size (1-required).
- ♦ Multiple door trims and grill finishes add to the attractive finished look. (1ea-required).
- Optional log set and brick panel provide realism & design opportunities.
- Several optional thermostat and on-off remote control kits are available.
- Limited lifetime warranty.

## **OPTIONS**

#### STOVE SURROUND TRIMS



Choose a Surround size based on your existing fireplace then a Trim finish. 41" W X 29"H 48" W X 29"H 41" W X 33"H 48" W X 33'H

Brushed Nickel

Nickel

**GRILLS** 

Black



Black Nickel

## LINER



Brick Liner

#### LOG SET



Log Set

## Trim Finish



Nickel

## **DOORS**



## **WINSLOW PI40GL**

## **INSERT DIMENSIONS**



# FIREPLACE DIMENSIONS



# **CLEARANCES**



## **FLOOR PROTECTION**