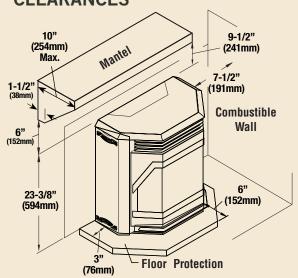

the fire.
- Choose from several sizes of surround panel kits to match your opening size (1-required).
- ♦ Multiple door trims and grill finishes add to the attractive finished look. (1ea-required).
- Optional log set and brick panel provide realism & design opportunities.
- Several optional thermostat and on-off remote control kits are available.
- Limited lifetime warranty.

## **OPTIONS**

#### STOVE SURROUND TRIMS



Choose a Surround size based on your existing fireplace then a Trim finish. 41" W X 29"H 48" W X 29"H 41" W X 33"H 48" W X 33'H

Brushed Nickel

Nickel

**GRILLS** 

Black



Black Nickel

## LINER



Brick Liner

#### LOG SET



Log Set

## Trim Finish



Nickel

## **DOORS**



## **WINSLOW PI40GL**

## **INSERT DIMENSIONS**



# FIREPLACE DIMENSIONS



# **CLEARANCES**



## **FLOOR PROTECTION**