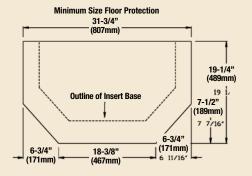

al sizes of surround panel kits to match your opening size (1-required).
- ♦ Multiple door trims and grill finishes add to the attractive finished look. (1ea-required).
- Optional log set and brick panel provide realism & design opportunities.
- Several optional thermostat and on-off remote control kits are available.
- Limited lifetime warranty.

## **OPTIONS**

#### STOVE SURROUND TRIMS



Choose a Surround size based on your existing fireplace then a Trim finish. 41" W X 29"H 48" W X 29"H 41" W X 33"H 48" W X 33'H

Brushed Nickel

Nickel

**GRILLS** 

Black



Black Nickel

## LINER



Brick Liner

#### LOG SET



Log Set

## Trim Finish



Nickel

## **DOORS**



## **WINSLOW PI40GL**

## **INSERT DIMENSIONS**



# FIREPLACE DIMENSIONS



# **CLEARANCES**



## **FLOOR PROTECTION**