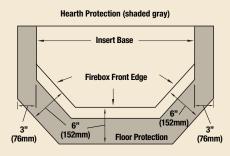

eral sizes of surround panel kits to match your opening size (1-required).
- ♦ Multiple door trims and grill finishes add to the attractive finished look. (1ea-required).
- Optional log set and brick panel provide realism & design opportunities.
- Several optional thermostat and on-off remote control kits are available.
- Limited lifetime warranty.

## **OPTIONS**

#### STOVE SURROUND TRIMS



Choose a Surround size based on your existing fireplace then a Trim finish. 41" W X 29"H 48" W X 29"H 41" W X 33"H 48" W X 33'H

Brushed Nickel

Nickel

**GRILLS** 

Black



Black Nickel

## LINER



Brick Liner

#### LOG SET



Log Set

## Trim Finish



Nickel

## **DOORS**



## **WINSLOW PI40GL**

## **INSERT DIMENSIONS**



# FIREPLACE DIMENSIONS



# **CLEARANCES**



## **FLOOR PROTECTION**