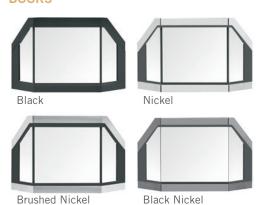

## **DOORS**

#### STOVE SURROUND TRIMS

Choose a Surround size based on your existing fireplace then a Trim finish. 41" W X 29"H 48" W X 29"H 41" W X 33"H 48" W X 33'H

Brushed Nickel

Nickel

**GRILLS** 

Black

Black Nickel