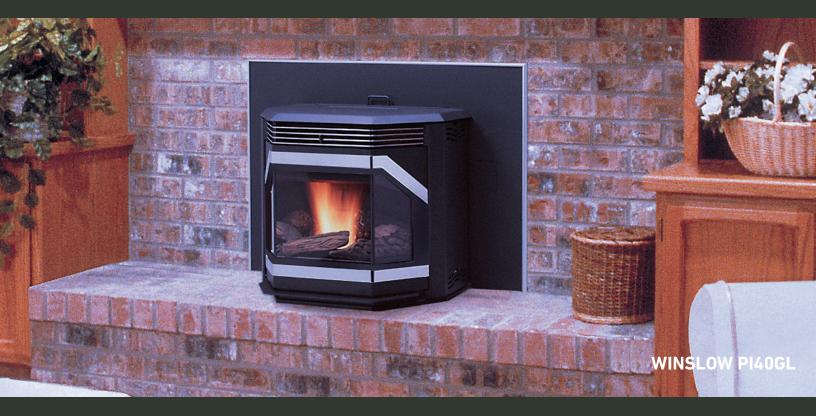

# IRONSTRIKE PELLET INSERTS WINSLOW

## **OVERVIEW**

- Large, heavy-duty welded steel heat exchanger provides efficient heat transfer and maximum durability.
- ♦ Smart Heat™ technology delivers the ultimate in precision heating and comfort control.
- Large and easy-to-load hopper holds up to 55 lbs., requiring less loading and ensuring longer burn times.
- Innovative self-ignition system delivers hassle-free automatic starts and works with a thermostat for easy operation.
- Durable, cast-iron burn pot, with airburst feature, self-cleans for less maintenance and trouble-free starts.
- Sealed blower and auger assembly ensures quiet operation and never need to be greased.
- ♦ Unique air wash creates less maintenance and a clear view of the fire.
- Choose from several sizes of surround panel kits to match your opening size (1-required).
- ♦ Multiple door trims and grill finishes add to the attractive finished look. (1ea-required).
- Optional log set and brick panel provide realism & design opportunities.
- Several optional thermostat and on-off remote control kits are available.
- Limited lifetime warranty.

## **WINSLOW PI40GL**