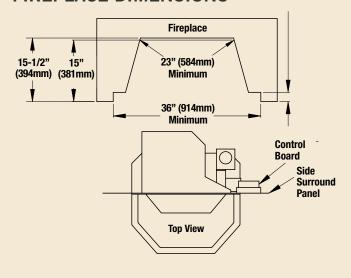

and a clear view of the fire.
- Choose from several sizes of surround panel kits to match your opening size (1-required).
- ♦ Multiple door trims and grill finishes add to the attractive finished look. (1ea-required).
- Optional log set and brick panel provide realism & design opportunities.
- Several optional thermostat and on-off remote control kits are available.
- Limited lifetime warranty.

## **OPTIONS**

#### STOVE SURROUND TRIMS



Choose a Surround size based on your existing fireplace then a Trim finish. 41" W X 29"H 48" W X 29"H 41" W X 33"H 48" W X 33'H

Brushed Nickel

Nickel

**GRILLS** 

Black



Black Nickel

## LINER



Brick Liner

#### LOG SET



Log Set

## Trim Finish



Nickel

## **DOORS**



## **WINSLOW PI40GL**

## **INSERT DIMENSIONS**



# FIREPLACE DIMENSIONS



# **CLEARANCES**



## **FLOOR PROTECTION**