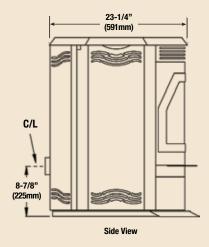

d trouble-free starts.
- Extra-large ash drawer removes quickly and easily for simple cleaning.
- Sealed blower and auger assembly ensures quiet operation and never need to be greased.
- Unique air wash creates less maintenance and a clear view of the fire.
- Multiple door trims and grill finishes add to the attractive finished look. (1ea-required).
- ♦ Painted black interior with optional brick liner kit available.
- Several optional thermostat and on-off remote control kits are available for added convenience.
- Limited lifetime warranty

### **OPTIONS**

#### **DOORS**









Black Nickel

#### **LINER**



Brick Liner

#### **GRILLS**





Brushed Nickel





Black Nickel

#### **REMOTES**



Thermostatic touch remote/On/Off remote

### **WINSLOW PS40GL**

## **STOVE DIMENSIONS**





## **FLOOR PROTECTION**

The floor protection must be a non-combustible material extending beneath the stove and to the front and sides as shown here.



# **CLEARANCES**