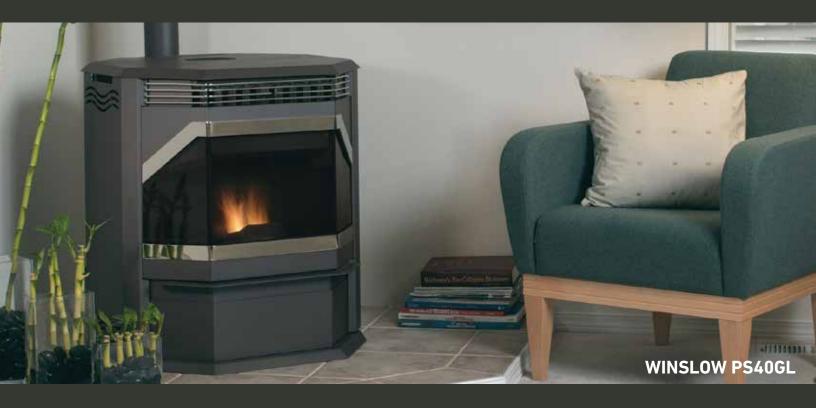

# IRONSTRIKE PELLET STOVES WINSLOW





### **OVERVIEW**

- ♦ Large, heavy-duty welded steel heat exchanger provides efficient heat transfer and maximum durability.
- ♦ Smart Heat<sup>™</sup> technology delivers the ultimate in precision heating and comfort control.
- ♦ Large and easy-to-load hopper holds up to 60 lbs., requiring less loading and ensuring longer burn times.
- Innovative self-ignition system delivers hassle-free automatic starts and works with a thermostat for easy operation.
- Durable, cast-iron burn pot, with airburst feature, self-cleans for less maintenance and trouble-free starts.
- Extra-large ash drawer removes quickly and easily for simple cleaning.
- Sealed blower and auger assembly ensures quiet operation and never need to be greased.
- Unique air wash creates less maintenance and a clear view of the