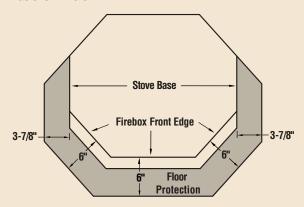

## **FLOOR PROTECTION**

The floor protection must be a non-combustible material extending beneath the stove and to the front and sides as shown here.