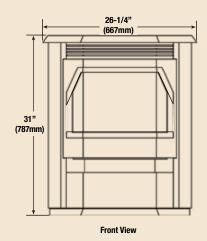

and trouble-free starts.
- Extra-large ash drawer removes quickly and easily for simple cleaning.
- Sealed blower and auger assembly ensures quiet operation and never need to be greased.
- Unique air wash creates less maintenance and a clear view of the fire.
- Multiple door trims and grill finishes add to the attractive finished look. (1ea-required).
- ♦ Painted black interior with optional brick liner kit available.
- Several optional thermostat and on-off remote control kits are available for added convenience.
- Limited lifetime warranty

### **OPTIONS**

#### **DOORS**









Black Nickel

#### **LINER**



Brick Liner

#### **GRILLS**





Brushed Nickel





Black Nickel

#### **REMOTES**



Thermostatic touch remote/On/Off remote

### **WINSLOW PS40GL**

## **STOVE DIMENSIONS**





## **FLOOR PROTECTION**

The floor protection must be a non-combustible material extending beneath the stove and to the front and sides as shown here.



# **CLEARANCES**