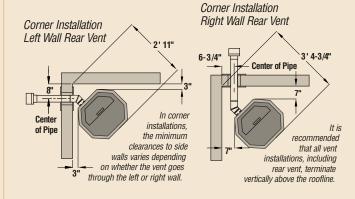

e greased.
- Unique air wash creates less maintenance and a clear view of the fire.
- Multiple door trims and grill finishes add to the attractive finished look. (1ea-required).
- ♦ Painted black interior with optional brick liner kit available.
- Several optional thermostat and on-off remote control kits are available for added convenience.
- Limited lifetime warranty

### **OPTIONS**

#### **DOORS**









Black Nickel

#### **LINER**



Brick Liner

#### **GRILLS**





Brushed Nickel





Black Nickel

#### **REMOTES**



Thermostatic touch remote/On/Off remote

### **WINSLOW PS40GL**

## **STOVE DIMENSIONS**





## **FLOOR PROTECTION**

The floor protection must be a non-combustible material extending beneath the stove and to the front and sides as shown here.



# **CLEARANCES**