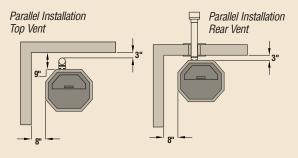

greased.
- Unique air wash creates less maintenance and a clear view of the fire.
- Multiple door trims and grill finishes add to the attractive finished look. (1ea-required).
- ♦ Painted black interior with optional brick liner kit available.
- Several optional thermostat and on-off remote control kits are available for added convenience.
- Limited lifetime warranty

### **OPTIONS**

#### **DOORS**









Black Nickel

#### **LINER**



Brick Liner

#### **GRILLS**





Brushed Nickel





Black Nickel

#### **REMOTES**



Thermostatic touch remote/On/Off remote

### **WINSLOW PS40GL**

## **STOVE DIMENSIONS**





## **FLOOR PROTECTION**

The floor protection must be a non-combustible material extending beneath the stove and to the front and sides as shown here.



# **CLEARANCES**