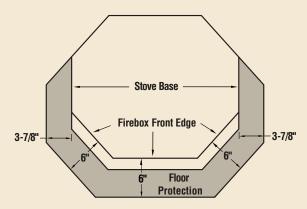

## **FLOOR PROTECTION**

The floor protection must be a non-combustible material extending beneath the stove and to the front and sides as shown here.