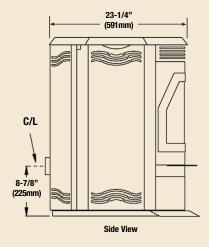

awer removes quickly and easily for simple cleaning.
- Sealed blower and auger assembly ensures quiet operation and never need to be greased.
- Unique air wash creates less maintenance and a clear view of the fire.
- Multiple door trims and grill finishes add to the attractive finished look. (1ea-required).
- Optional log set and panel provide realism and design opportunities.
- ♦ Several optional thermostat and on-off remote control kits are available for added convenience.
- Limited lifetime warranty

## **OPTIONS**

#### **DOORS**





Black Nickel **Brushed Nickel** 

#### **LINER**



Brick Liner

#### **LOG SET**



Log Set

### **GRILLS**





Brushed Nickel





Black Nickel

#### **REMOTES**



Thermostatic touch remote/On/Off remote

## **WINSLOW PS40GL**

## STOVE DIMENSIONS





## **FLOOR PROTECTION**

The floor protection must be a non-combustible material extending beneath the stove and to the front and sides as shown here.



## **CLEARANCES**