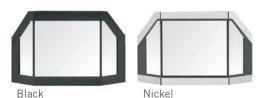

mes.
- ♦ Innovative self-ignition system delivers hassle-free automatic starts and works with a thermostat for easy operation.
- Durable, cast-iron burn pot, with airburst feature, self-cleans for less maintenance and trouble-free starts.
- Extra-large ash drawer removes quickly and easily for simple cleaning.
- Sealed blower and auger assembly ensures quiet operation and never need to be greased.
- Unique air wash creates less maintenance and a clear view of the fire.
- Multiple door trims and grill finishes add to the attractive finished look. (1ea-required).
- Optional log set and panel provide realism and design opportunities.
- ♦ Several optional thermostat and on-off remote control kits are available for added convenience.
- Limited lifetime warranty

## **OPTIONS**

#### **DOORS**





Black Nickel **Brushed Nickel** 

#### **LINER**



Brick Liner

#### **LOG SET**



Log Set

### **GRILLS**





Brushed Nickel





Black Nickel

#### **REMOTES**



Thermostatic touch remote/On/Off remote

## **WINSLOW PS40GL**

## STOVE DIMENSIONS





## **FLOOR PROTECTION**

The floor protection must be a non-combustible material extending beneath the stove and to the front and sides as shown here.



## **CLEARANCES**