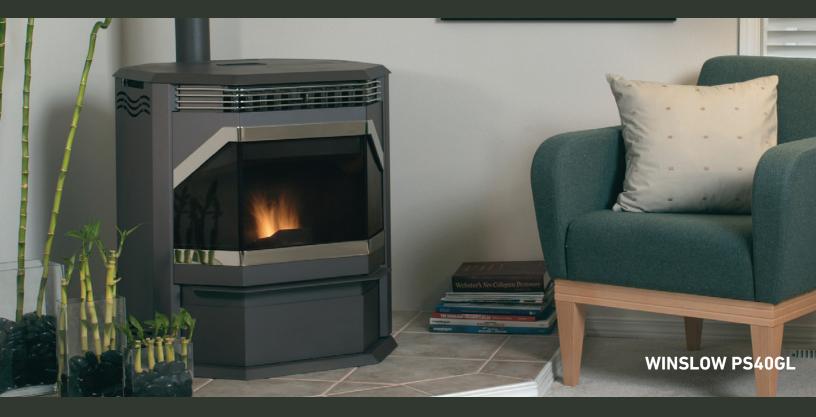

# IRONSTRIKE PELLET STOVES **WINSLOW**

## **OVERVIEW**

- ♦ Large, heavy-duty welded steel heat exchanger provides efficient heat transfer and maximum durability.
- ♦ Smart Heat<sup>™</sup> technology delivers the ultimate in precision heating and comfort control.
- ♦ Large and easy-to-load hopper holds up to 60 lbs., requiring less loading and ensuring longer burn times.
- ♦ Innovative self-ignition system delivers hassle-free automatic starts and works with a thermostat for easy operation.
- Durable, cast-iron burn pot, with airburst feature, self-cleans for less maintenance and trouble-free starts.
- Extra-large ash drawer removes quickly and easily for simple cleaning.
- Sealed blower and auger assembly ensures quiet operation and never need to be greased.
- Unique air wash creates less maintenance and a clear view of the fire.
- Multiple door trims and grill finishes add to the attractive finished look. (1ea-required).
- Optional log set and panel provide realism and design opportunities.
- ♦ Several optional thermostat and on-off remote control kits are available for added convenience.
- Limited lifetime warranty

## **WINSLOW PS40GL**