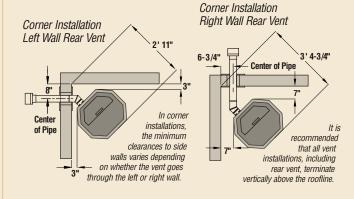

intenance and a clear view of the fire.
- Multiple door trims and grill finishes add to the attractive finished look. (1ea-required).
- Optional log set and panel provide realism and design opportunities.
- ♦ Several optional thermostat and on-off remote control kits are available for added convenience.
- Limited lifetime warranty

## **OPTIONS**

#### **DOORS**





Black Nickel **Brushed Nickel** 

#### **LINER**



Brick Liner

#### **LOG SET**



Log Set

### **GRILLS**





Brushed Nickel





Black Nickel

#### **REMOTES**



Thermostatic touch remote/On/Off remote

## **WINSLOW PS40GL**

## STOVE DIMENSIONS





## **FLOOR PROTECTION**

The floor protection must be a non-combustible material extending beneath the stove and to the front and sides as shown here.



## **CLEARANCES**