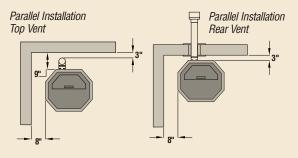

tenance and a clear view of the fire.
- Multiple door trims and grill finishes add to the attractive finished look. (1ea-required).
- Optional log set and panel provide realism and design opportunities.
- ♦ Several optional thermostat and on-off remote control kits are available for added convenience.
- Limited lifetime warranty

## **OPTIONS**

#### **DOORS**





Black Nickel **Brushed Nickel** 

#### **LINER**



Brick Liner

#### **LOG SET**



Log Set

### **GRILLS**





Brushed Nickel





Black Nickel

#### **REMOTES**



Thermostatic touch remote/On/Off remote

## **WINSLOW PS40GL**

## STOVE DIMENSIONS





## **FLOOR PROTECTION**

The floor protection must be a non-combustible material extending beneath the stove and to the front and sides as shown here.



## **CLEARANCES**