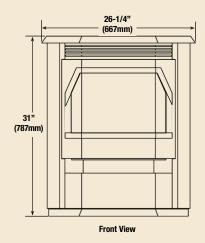

drawer removes quickly and easily for simple cleaning.
- Sealed blower and auger assembly ensures quiet operation and never need to be greased.
- Unique air wash creates less maintenance and a clear view of the fire.
- Multiple door trims and grill finishes add to the attractive finished look. (1ea-required).
- Optional log set and panel provide realism and design opportunities.
- ♦ Several optional thermostat and on-off remote control kits are available for added convenience.
- Limited lifetime warranty

## **OPTIONS**

#### **DOORS**





Black Nickel **Brushed Nickel** 

#### **LINER**



Brick Liner

#### **LOG SET**



Log Set

### **GRILLS**





Brushed Nickel





Black Nickel

#### **REMOTES**



Thermostatic touch remote/On/Off remote

## **WINSLOW PS40GL**

## STOVE DIMENSIONS





## **FLOOR PROTECTION**

The floor protection must be a non-combustible material extending beneath the stove and to the front and sides as shown here.



## **CLEARANCES**